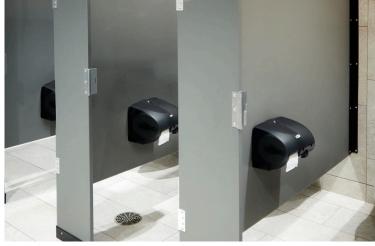

## **Tissue Roll and Dispenser**

- Controlled use dispensing
- Optimum savings in maintenance time and costs
- Enclosed, front facing design to keep tissue clean, hygienic and accessible
- 25% less core material promotes environmental responsibility with less waste and maximum use
- High capacity reduces risk of shortage

**DON # 1194840**Twin Bath Tissue Roll
Dispenser for Opticore

DON # 1194839
Universal Bath Tissue Roll with Opticore