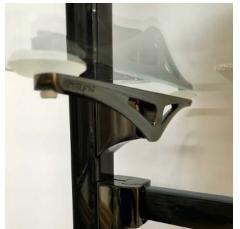

### Where Physical & Digital Merchandising Meet

The Engage Fit 'N Light technology is built around powered upright standards, that provide electricity to LED lights embedded into shelves, back-lit signage, touch screens and a host of visual merchandising tools, to seamlessly integrate physical & digital retail (Phygital).

Touch screens enable omnichannel retail.

Back-lit soft signage provides impactful messages

LED lighting embeded into shelves and faceouts

Monitors convey videos, promotional messages or product information.