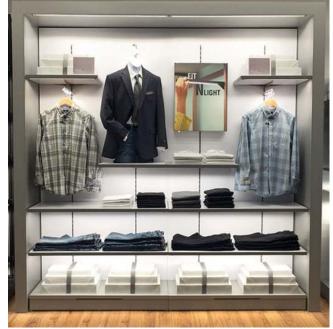

### Where Physical & Digital Merchandising Meet

The Engage Fit 'N Light technology is built around powered upright standards, that provide electricity to LED lights embedded into shelves, back-lit signage, touch screens and a host of visual merchandising tools, to seamlessly integrate physical & digital retail (Phygital).

Touch screens enable omnichannel retail.

Back-lit soft signage provides impactful messages

LED lighting embeded into shelves and faceouts

Monitors convey videos, promotional messages or product information.

### **ENGAGEW**

Wall-mounted standards.

Choice of aluminum finishes.

Assorted menu of components built to fit your needs.