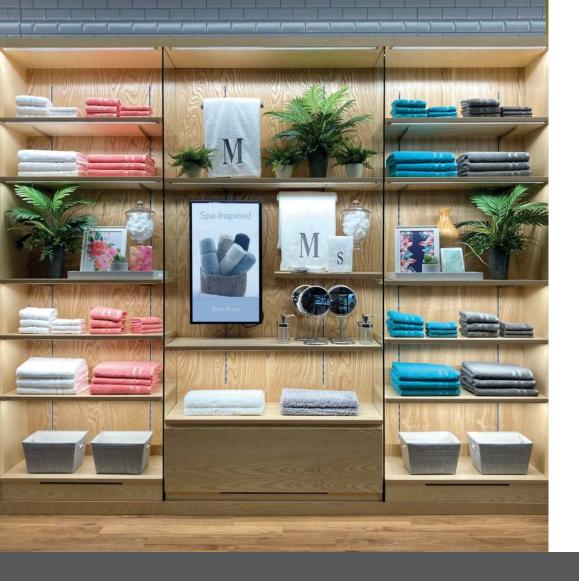

### Where Physical & Digital Merchandising Meet

The Engage Fit 'N Light technology is built around powered upright standards, that provide electricity to LED lights embedded into shelves, back-lit signage, touch screens and a host of visual merchandising tools, to seamlessly integrate physical & digital retail (Phygital).

Touch screens enable omnichannel retail.

Back-lit soft signage provides impactful messages

LED lighting embeded into shelves and faceouts

Monitors convey videos, promotional messages or product information.

#### **ENGAGE ROPE**

Standards are recessed into metal framework which is anchored to a wall.

Metal frame can be customized with a choice of finishes.

Shelves can be customized with a choice of materials, including leather (shown).