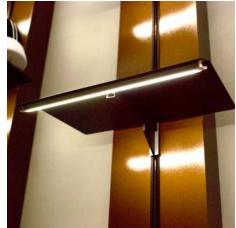

#### SIGHT

Electrified tracks, with plug 'n play accessories, neutralize shadows and provide light where it matters most, on merchandise.

### Where Physical & Digital Merchandising Meet

The Engage Fit 'N Light technology is built around powered upright standards, that provide electricity to LED lights embedded into shelves, back-lit signage, touch screens and a host of visual merchandising tools, to seamlessly integrate physical & digital retail (Phygital).

Touch screens enable omnichannel retail.

Back-lit soft signage provides impactful messages

LED lighting embeded into shelves and faceouts

Monitors convey videos, promotional messages or product information.