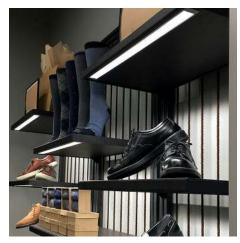

#### SIGHT

Electrified tracks, with plug 'n play accessories, neutralize shadows and provide light where it matters most, on merchandise.

### Where Physical & Digital Merchandising Meet

The Engage Fit 'N Light technology is built around powered upright standards, that provide electricity to LED lights embedded into shelves, back-lit signage, touch screens and a host of visual merchandising tools, to seamlessly integrate physical & digital retail (Phygital).

Touch screens enable omnichannel retail.

Back-lit soft signage provides impactful messages

LED lighting embeded into shelves and faceouts

Monitors convey videos, promotional messages or product information.