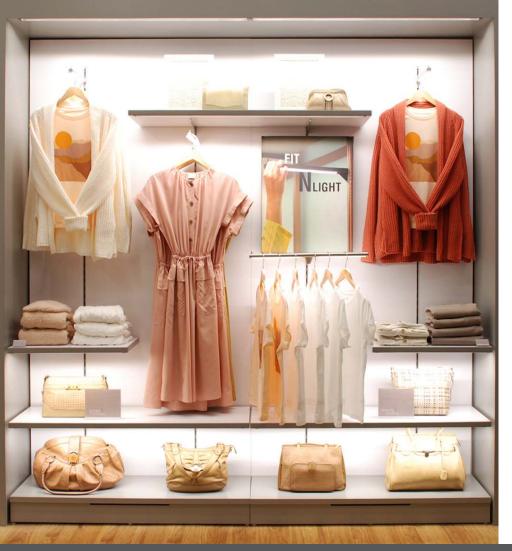

#### **ENGAGE ROPE**

Standards are recessed into metal framework which is anchored to a wall.

Metal frame can be customized with a choice of finishes.

Shelves can be customized with a choice of materials, including leather (shown).

Assorted menu of components built to fit your needs.