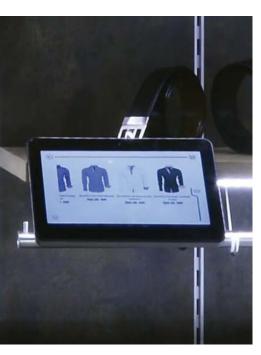

#### TOUCH

Endless aisle technology, and self-checkout solutions, are integrated into tablets and touch screens powered by Engage Fit 'N Light systems.

### Where Physical & Digital Merchandising Meet

The Engage Fit 'N Light technology is built around powered upright standards, that provide electricity to LED lights embedded into shelves, back-lit signage, touch screens and a host of visual merchandising tools, to seamlessly integrate physical & digital retail (Phygital).

Touch screens enable omnichannel retail.

Back-lit soft signage provides impactful messages

LED lighting embeded into shelves and faceouts

Monitors convey videos, promotional messages or product information.