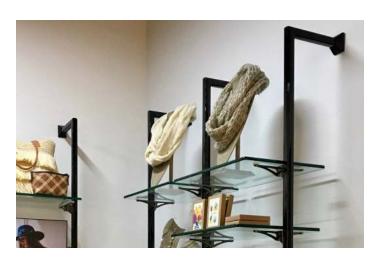

### **ENGAGEW**

Wall-mounted standards.

Choice of aluminum finishes.

Assorted menu of components built to fit your needs.

#### **ENGAGE ROPE**

Standards are recessed into metal framework which is anchored to a wall.

Metal frame can be customized with a choice of finishes.

Shelves can be customized with a choice of materials, including leather (shown).

Assorted menu of components built to fit your needs.