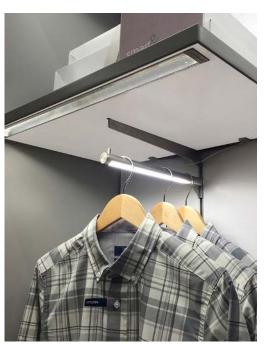

#### SIGHT

Electrified tracks, with plug 'n play accessories, neutralize shadows and provide light where it matters most, on merchandise.

### Where Physical & Digital Merchandising Meet

The Engage Fit 'N Light technology is built around powered upright standards, that provide electricity to LED lights embedded into shelves, back-lit signage, touch screens and a host of visual merchandising tools, to seamlessly integrate physical & digital retail (Phygital).