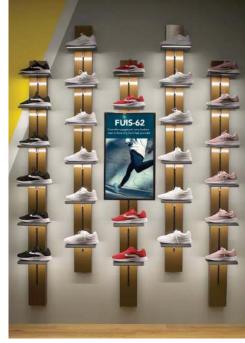

### Where Physical & Digital Merchandising Meet

The Engage Fit 'N Light technology is built around powered upright standards, that provide electricity to LED lights embedded into shelves, back-lit signage, touch screens and a host of visual merchandising tools, to seamlessly integrate physical & digital retail (Phygital).

Touch screens enable omnichannel retail.

Back-lit soft signage provides impactful messages

LED lighting embeded into shelves and faceouts

Monitors convey videos, promotional messages or product information.

#### **ENGAGE ROPE**

Standards are recessed into metal framework which is anchored to a wall.

Metal frame can be customized with a choice of finishes.

Shelves can be customized with a choice of materials, including leather (shown).