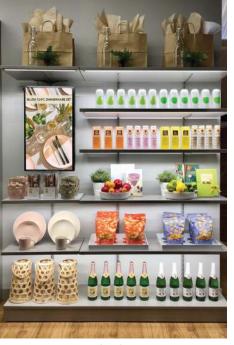

### Where Physical & Digital Merchandising Meet

The Engage Fit 'N Light technology is built around powered upright standards, that provide electricity to LED lights embedded into shelves, back-lit signage, touch screens and a host of visual merchandising tools, to seamlessly integrate physical & digital retail (Phygital).

Touch screens enable omnichannel retail.

Back-lit soft signage provides impactful messages

LED lighting embeded into shelves and faceouts

Monitors convey videos, promotional messages or product information.

### **ENGAGE NICHE**

Choice of finishes and materials for metal components and background panels.

Assorted menu of components built to fit your needs.