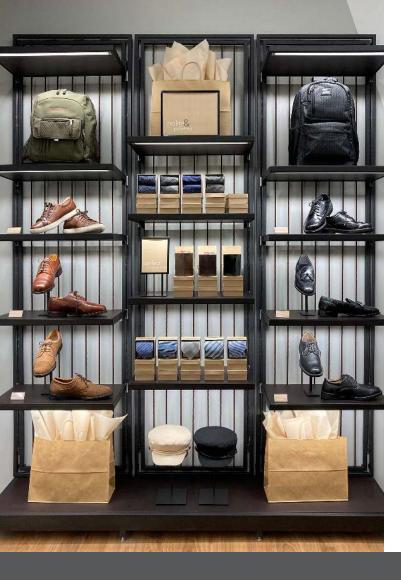

#### **ENGAGE ROPE**

Standards are recessed into metal framework which is anchored to a wall.

Metal frame can be customized with a choice of finishes.

Shelves can be customized with a choice of materials, including leather (shown).

Assorted menu of components built to fit your needs.