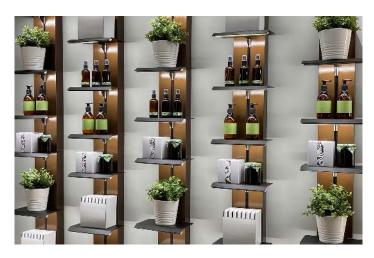

#### **ENGAGE ROPE**

Standards are recessed into metal framework which is anchored to a wall.

Metal frame can be customized with a choice of finishes.

Shelves can be customized with a choice of materials, including leather (shown).

Assorted menu of components built to fit your needs.