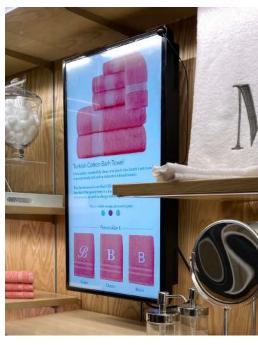

#### TOUCH

Endless aisle technology, and self-checkout solutions, are integrated into tablets and touch screens powered by Engage Fit 'N Light systems.

#### **SOUND**

Touchscreens are powered through plug 'n play standards and provide music and audio for up-sell and cross-selling messages.

Touch screens enable omnichannel retail.

Back-lit soft signage provides impactful messages

LED lighting embeded into shelves and faceouts

Monitors convey videos, promotional messages or product information.