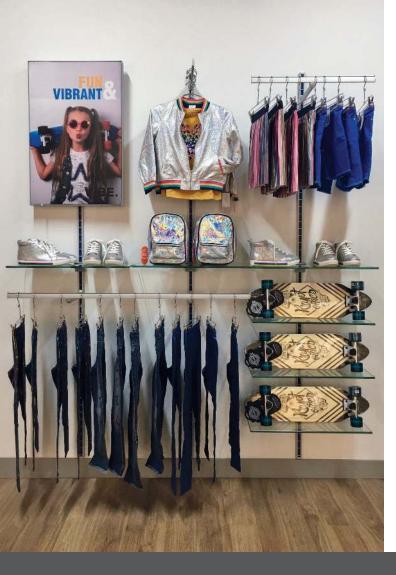

# SYNTRACK V

Form, function and versatility.
Front fastening.

## **VIBE**

Choice of color inserts.

Mid-floor units available.