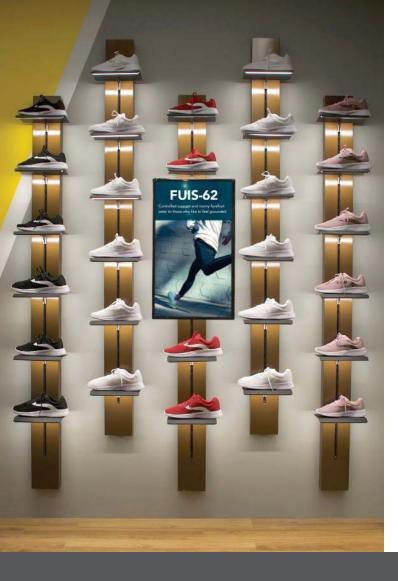

### Where Physical & Digital Merchandising Meet

The Engage Fit 'N Light technology is built around powered upright standards, that provide electricity to LED lights embedded into shelves, back-lit signage, touch screens and a host of visual merchandising tools, to seamlessly integrate physical & digital retail (Phygital).

Touch screens enable omnichannel retail.

Back-lit soft signage provides impactful messages

LED lighting embeded into shelves and faceouts

Monitors convey videos, promotional messages or product information.

### **ENGAGEW**

Wall-mounted standards.

Choice of aluminum finishes.

Assorted menu of components built to fit your needs.