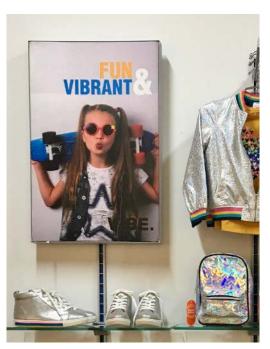

#### TOUCH

Endless aisle technology, and self-checkout solutions, are integrated into tablets and touch screens powered by Engage Fit 'N Light systems.

#### **SOUND**

Touchscreens are powered through plug 'n play standards and provide music and audio for up-sell and cross-selling messages.

Touch screens enable omnichannel retail.

Back-lit soft signage provides impactful messages

LED lighting embeded into shelves and faceouts

Monitors convey videos, promotional messages or product information.