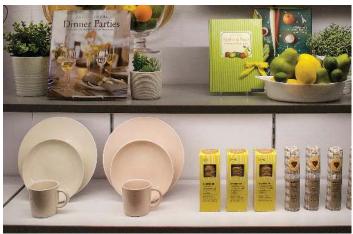

#### SIGHT

Electrified tracks, with plug 'n play accessories, neutralize shadows and provide light where it matters most, on merchandise.

### Where Physical & Digital Merchandising Meet

The Engage Fit 'N Light technology is built around powered upright standards, that provide electricity to LED lights embedded into shelves, back-lit signage, touch screens and a host of visual merchandising tools, to seamlessly integrate physical & digital retail (Phygital).

Touch screens enable omnichannel retail.

Back-lit soft signage provides impactful messages

LED lighting embeded into shelves and faceouts

Monitors convey videos, promotional messages or product information.