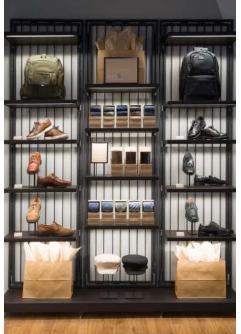

### Where Physical & Digital Merchandising Meet

The Engage Fit 'N Light technology is built around powered upright standards, that provide electricity to LED lights embedded into shelves, back-lit signage, touch screens and a host of visual merchandising tools, to seamlessly integrate physical & digital retail (Phygital).

Touch screens enable omnichannel retail.

Back-lit soft signage provides impactful messages

LED lighting embeded into shelves and faceouts

Monitors convey videos, promotional messages or product information.

## **ENGAGE RAFTER**

Standards are recessed into a metal rafter system, which is anchored to a wall.

Metal frame and shelves can be customized with a choice of finishes.

Assorted menu of components built to fit your needs.