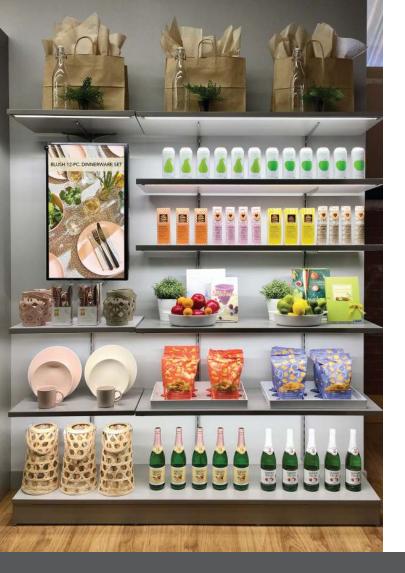

#### SIGHT

Electrified tracks, with plug 'n play accessories, neutralize shadows and provide light where it matters most, on merchandise.

### Where Physical & Digital Merchandising Meet

The Engage Fit 'N Light technology is built around powered upright standards, that provide electricity to LED lights embedded into shelves, back-lit signage, touch screens and a host of visual merchandising tools, to seamlessly integrate physical & digital retail (Phygital).

Touch screens enable omnichannel retail.

Back-lit soft signage provides impactful messages

LED lighting embeded into shelves and faceouts

Monitors convey videos, promotional messages or product information.