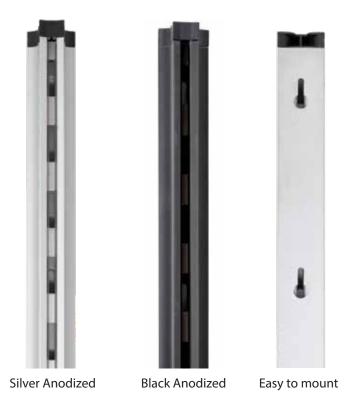

### About Engage Inlay

Available in silver or black anodized finish Standard 48 in. and 72.9 in. lengths Made from space-grade aluminum Custom finishes and sizes available

#### **About Engage W**

Available in silver or black anodized finish Standard 83 in. length Made from space-grade aluminum Mounts on any existing wall or pillar Wall-mounting hardware is concealled Custom finishes and sizes available