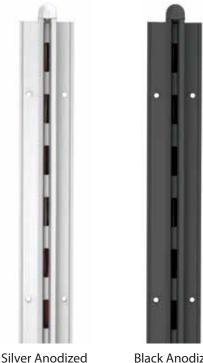

### About Engage Inlay

Available in silver or black anodized finish Standard 48 in. and 72.9 in. lengths Made from space-grade aluminum Custom finishes and sizes available