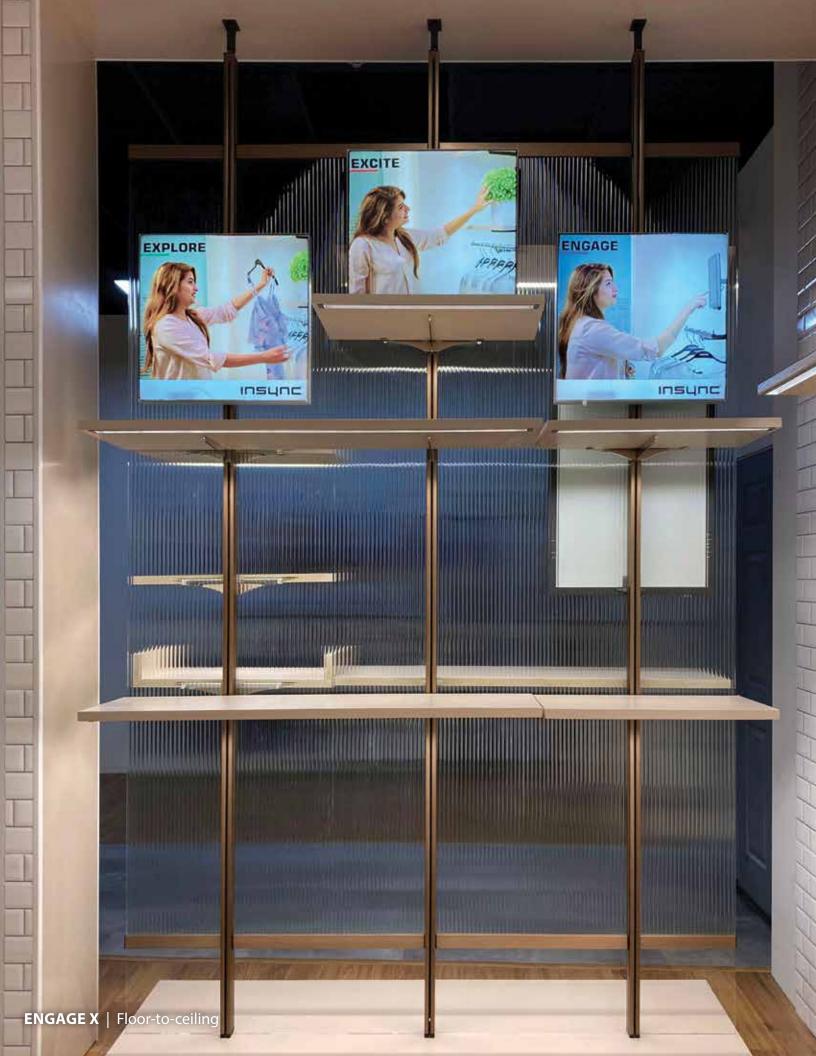

## **ENGAGE X** | Floor-to-ceiling

Engage X is a versatile 2-sided electrified standard that can be used as a partition in the center of the room or mounted as a single sided display long the perimeter wall. The bold design aesthetic can be used alone or integrated with panels for a custom solution. Engage X aluminum standards carry a low-voltage DC current which powers a wide range of plug 'n play illuminated components, backlit signage, digital screens and IoT enabled SMART Assistant anywhere along its vertical axis.

#### About Engage X

Available in silver, black anodized and rose gold finish Standard 95 in. and 119 in. heights Made from space-grade aluminum Custom finishes and sizes available

#### Plug N' Play Accessories

Faceouts
T-Hangrail
Backlit Sign Frames
RFID Readers

Hangrail Shelves Digital Monitors