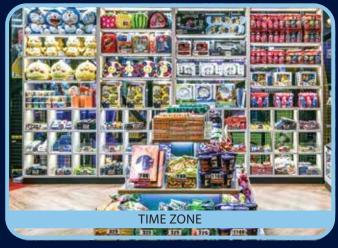

ks "EDGE" and "TWIN", designed to be used with each other or individually. This double-edged solution can help reduce store construction time and expense by allowing the tracks to be mounted on a wall, a substructure or a vertical panel aiding in the quick and easy fabrication of cabinets, niches and alcoves.

#### About Snaptrax

Available with silver or black anodized finish Standard 96 in. and 120 in. lengths Made from space-grade aluminum Custom finishes and sizes available

#### Plug N' Play Accessories

Faceouts Shelves Digital Monitors Hangrails Peg Hooks Backlit Sign Frames RFID Readers



**Black Anodized** 



**30+**Years Providing Retail Solutions

**42,000**+ Projects Implemented

10+
Showrooms across
USA, India and Middle East

30M+ sq. ft.
Finished Retail
Installations



























Insync-US is the North American partner of Insync Shop Fittings