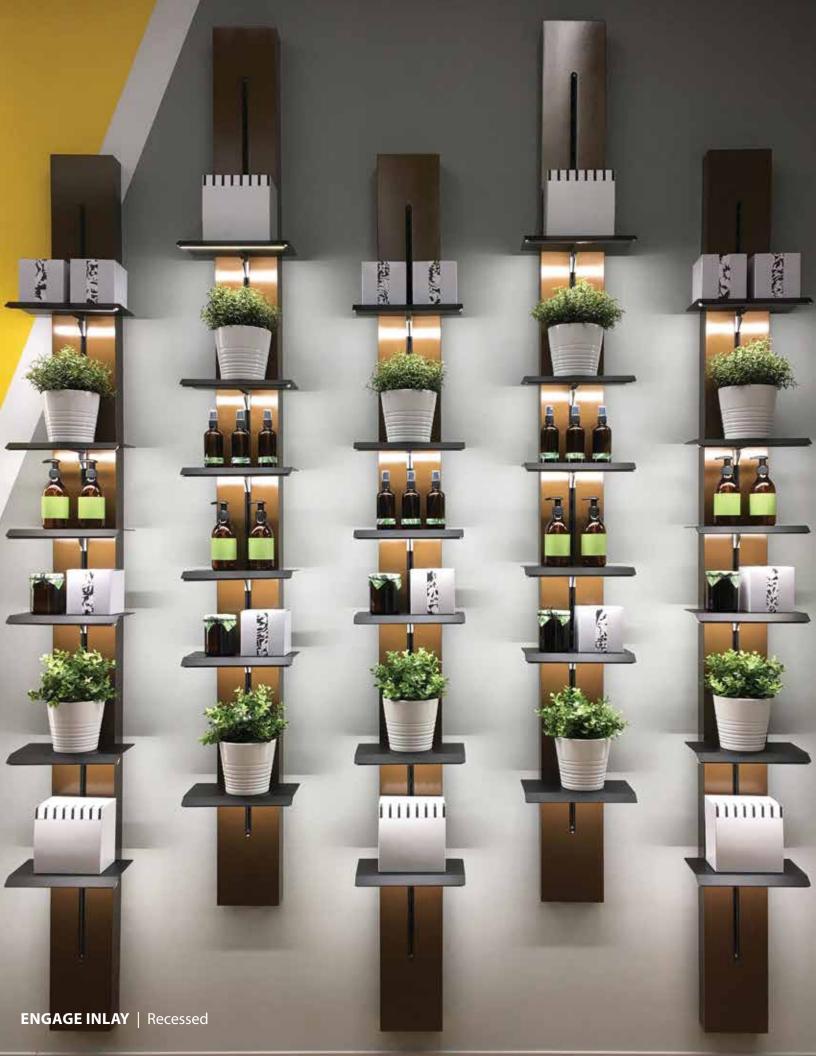

#### **ENGAGE INLAY** Recessed

Engage Inlay is an electrified standard designed to be inlayed into a variety of substrates including metal frames or wood panels. Designed to blend seamlessly, Engage Inlay is an ideal foundation for merchandising flexibility while maintaining clean and simple design aesthetics. Inlay panel assembly comes factory fitted with the embedded channel and is hung onto the wall using a specially designed wall bracket.

### About Engage Inlay

Available in silver or black anodized finish Standard 48 in. and 72.9 in. lengths Made from space-grade aluminum Custom finishes and sizes available

### Plug N' Play Accessories

Faceouts T-Hangrail **Backlit Sign Frames RFID Readers** 

Hangrail Shelves **Digital Monitors** 

**Black Anodized** 