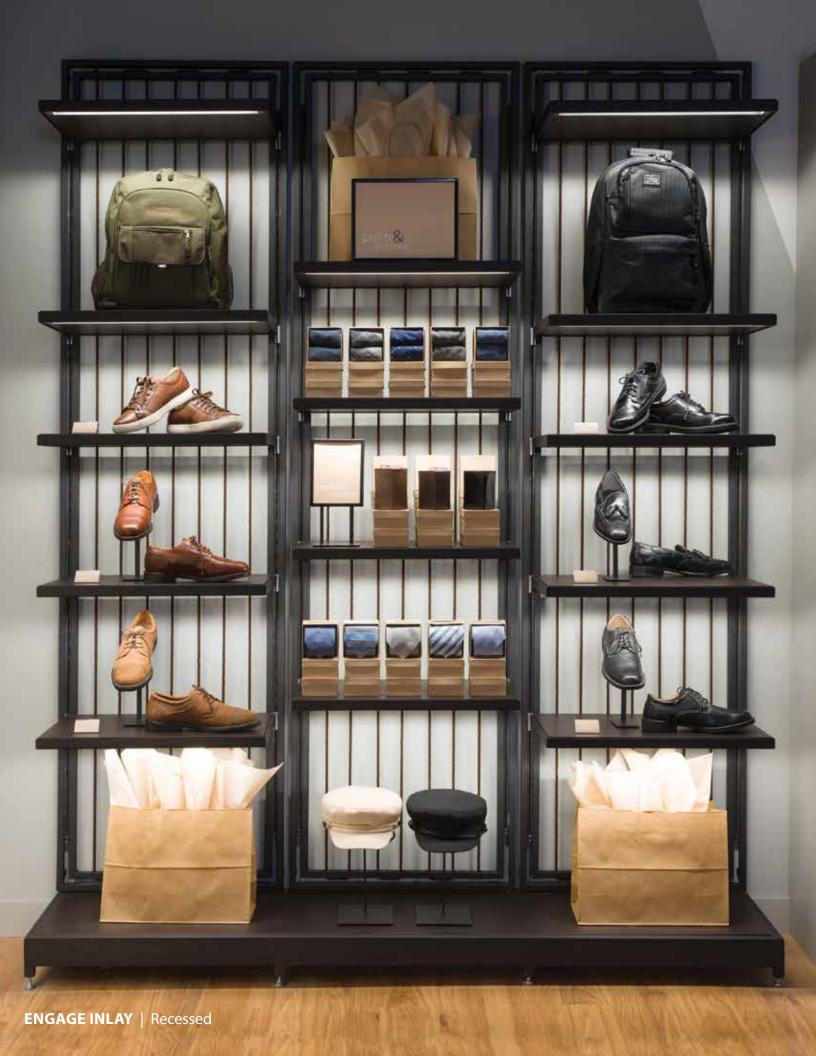

#### **ENGAGE INLAY** Recessed

Engage Inlay is an electrified standard designed to be inlayed into a variety of substrates including metal frames or wood panels. Designed to blend seamlessly, Engage Inlay is an ideal foundation for merchandising flexibility while maintaining clean and simple design aesthetics. Inlay panel assembly comes factory fitted with the embedded channel and is hung onto the wall using a specially designed wall bracket.

### About Engage Inlay

Available in silver or black anodized finish Standard 48 in. and 72.9 in. lengths Made from space-grade aluminum Custom finishes and sizes available

### Plug N' Play Accessories

Faceouts T-Hangrail **Backlit Sign Frames RFID Readers** 

Hangrail Shelves **Digital Monitors** 

**Black Anodized** 