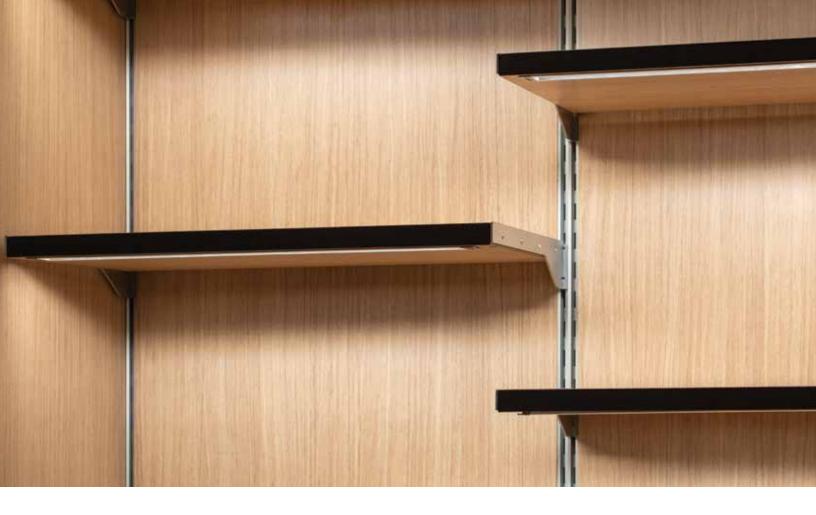

#### **ENGAGE INLAY** Recessed

Engage Inlay is an electrified standard designed to be inlayed into a variety of substrates including metal frames or wood panels. Designed to blend seamlessly, Engage Inlay is an ideal foundation for merchandising flexibility while maintaining clean and simple design aesthetics. Inlay panel assembly comes factory fitted with the embedded channel and is hung onto the wall using a specially designed wall bracket.

### Plug N' Play Accessories

Faceouts T-Hangrail **Backlit Sign Frames RFID Readers** 

Hangrail Shelves **Digital Monitors** 

**Black Anodized** 