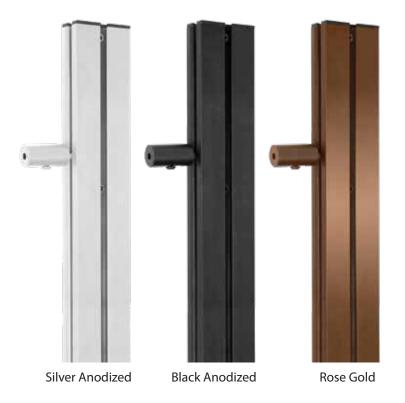

### About Engage Inlay

Available in silver or black anodized finish Standard 48 in. and 72.9 in. lengths Made from space-grade aluminum Custom finishes and sizes available

#### **About Engage W**

Available in silver or black anodized finish Standard 83 in. length Made from space-grade aluminum Mounts on any existing wall or pillar Wall-mounting hardware is concealled Custom finishes and sizes available

#### About Engage X

Available in silver, black anodized and rose gold finish Standard 95 in. and 119 in. heights Made from space-grade aluminum Custom finishes and sizes available

#### About Engage X

Available in silver, rose gold or black anodized finish Standard 96 in. and 120 in. lengths Made from space-grade aluminum Custom finishes and sizes available

#### About Snaptrax

Available with silver or black anodized finish Standard 96 in. and 120 in. lengths Made from space-grade aluminum Custom finishes and sizes available