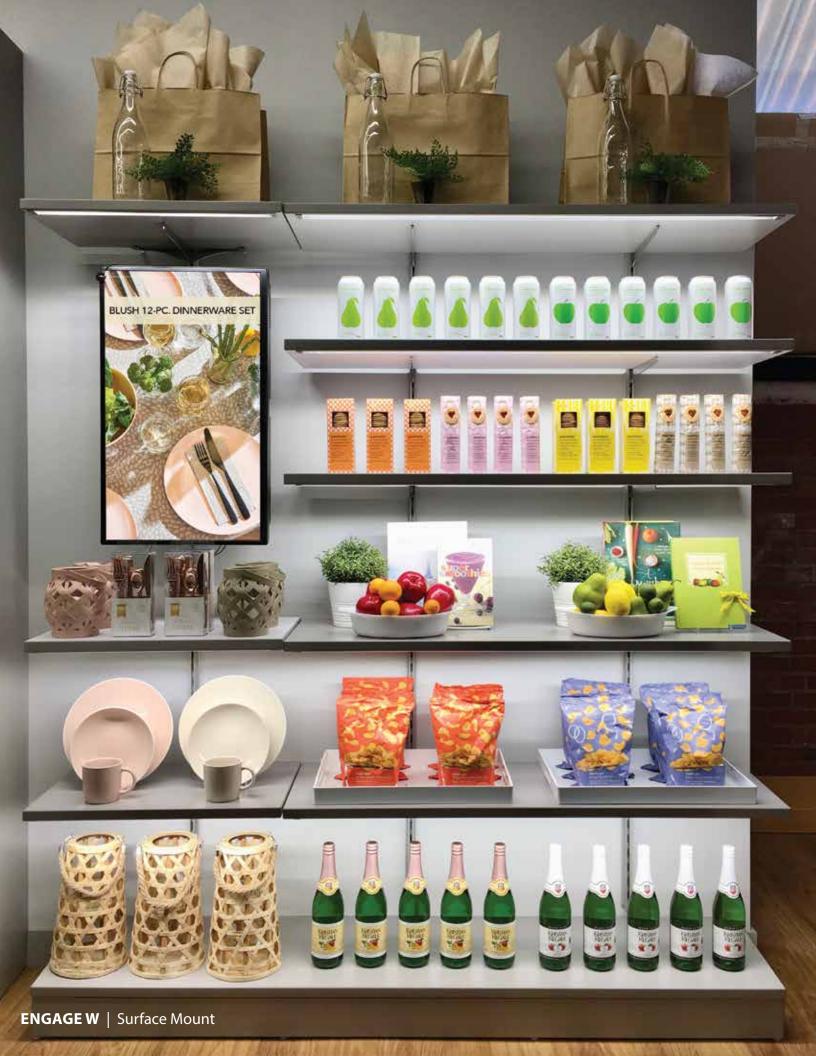

# **ENGAGE W** | Surface Mount

Engage W can be mounted on existing walls or pillars with an innovative design that conceals all wall mounting hardware. Crafted from space-grade aluminum and available in multiple anodized finishes, Engage W aluminum standards carry a low-voltage DC current which powers a wide range of plug 'n play illuminated components, backlit signage, digital screens and IoT enabled SMART Assistant anywhere along its vertical axis.

#### **About Engage W**

Available in silver or black anodized finish Standard 83 in. length Made from space-grade aluminum Mounts on any existing wall or pillar Wall-mounting hardware is concealled Custom finishes and sizes available

#### Plug N' Play Accessories

Faceouts Hangrail
T-Hangrail Shelves
Backlit Sign Frames Digital Monitors
RFID Readers