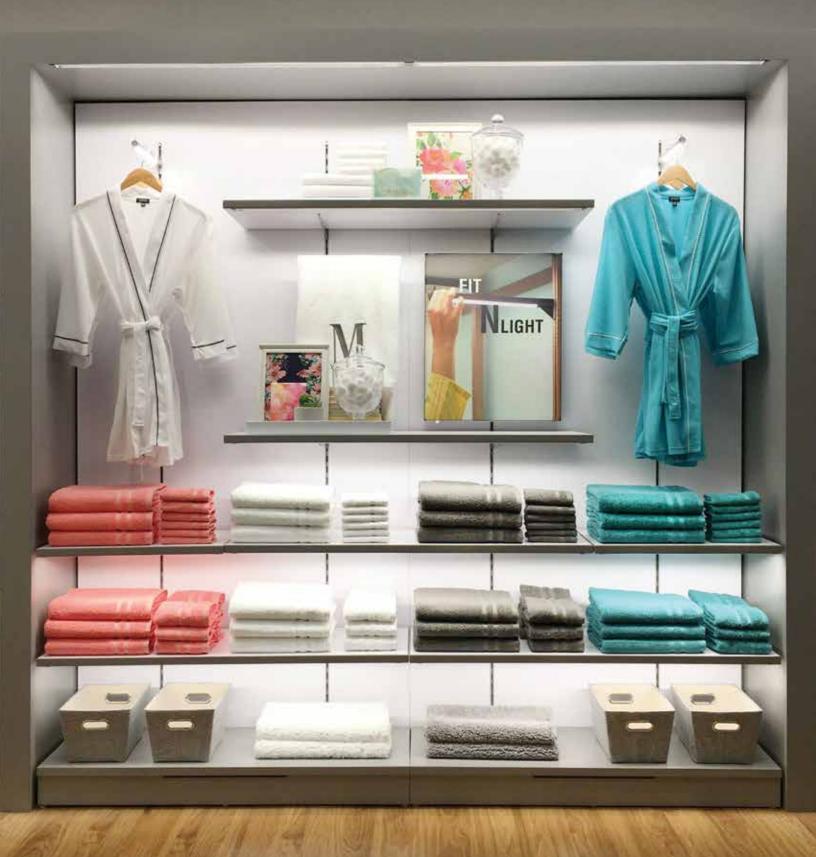

# Shedding light on what matters most

The Engage Fit N Light product line provides modular merchandising solutions using versatile, electrified standards that carry a low-voltage DC current to power a wide range of plug 'n play illuminated components, backlit signage, digital screens and IoT enabled SMART Assistant anywhere along its vertical axis.

#### **BENEFITS**

Even lighting throughout the display without wires or outlets.

Reconfigure displays quickly and easily.

Incorporate IoT solutions like digital screens, endless aisles tablets, RFID and QR codes.

Integrate into an existing space or, design from the ground up. Custom finishes are available.