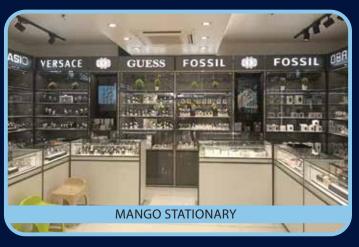

acks "EDGE" and "TWIN", designed to be used with each other or individually. This double-edged solution can help reduce store construction time and expense by allowing the tracks to be mounted on a wall, a substructure or a vertical panel aiding in the quick and easy fabrication of cabinets, niches and alcoves.

#### About Snaptrax

Available with silver or black anodized finish Standard 96 in. and 120 in. lengths Made from space-grade aluminum Custom finishes and sizes available

#### Plug N' Play Accessories

Faceouts Shelves Digital Monitors Hangrails Peg Hooks Backlit Sign Frames RFID Readers



**Black Anodized** 



**30+**Years Providing Retail Solutions

**42,000**+ Projects Implemented

10+
Showrooms across
USA, India and Middle East

30M+ sq. ft.
Finished Retail
Installations



























Insync-US is the North American partner of Insync Shop Fittings