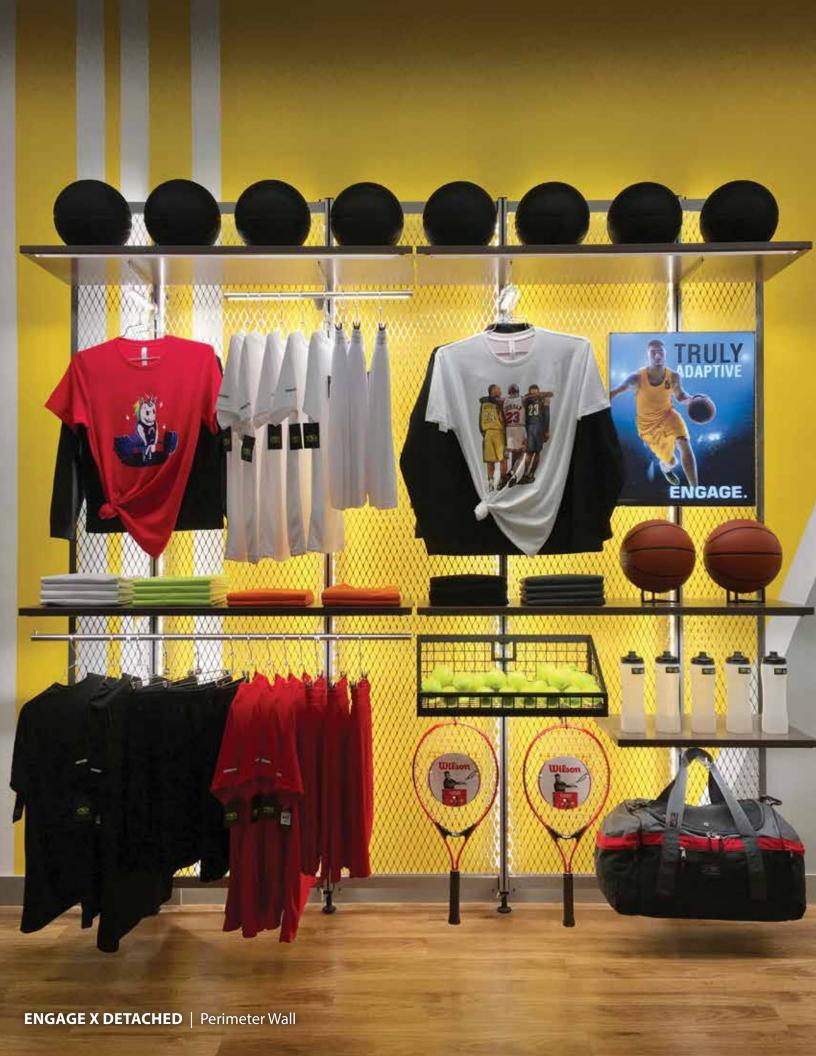

## **ENGAGE X DETACHED**

Perimeter Wall

Engage X Detached utilizes a standoff connector and can be mounted as a single sided display along a perimeter wall. The bold design aesthetic can be used alone or integrated with panels for a custom solution. Engage X Detached aluminum standards carry a low-voltage DC current which powers a wide range of plug 'n play illuminated components, backlit signage, digital screens and IoT enabled SMART Assistant anywhere along its vertical axis.

#### About Engage X

Available in silver, rose gold or black anodized finish Standard 96 in. and 120 in. lengths Made from space-grade aluminum Custom finishes and sizes available

#### Plug N' Play Accessories

Faceouts
T-Hangrail
Backlit Sign Frames
RFID Readers

Hangrail Shelves Digital Monitors