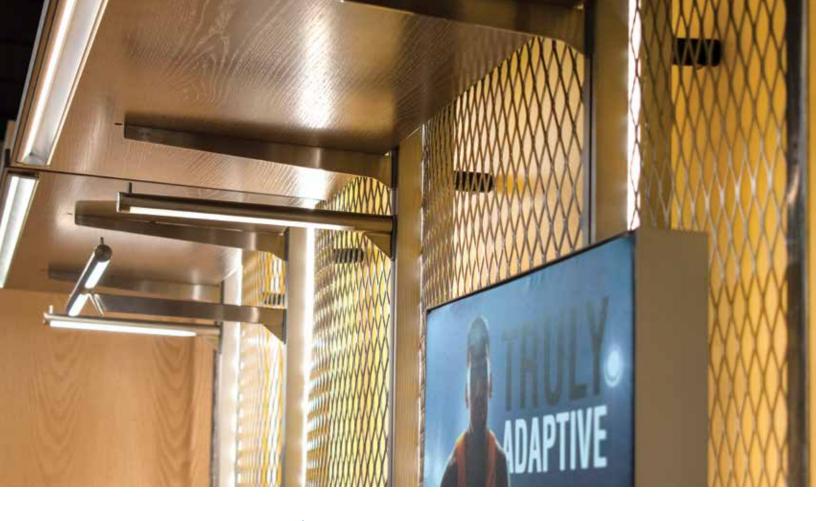

# Shedding light on what matters most

The Engage Fit N Light product line provides modular merchandising solutions using versatile, electrified standards that carry a low-voltage DC current to power a wide range of plug 'n play illuminated components, backlit signage, digital screens and IoT enabled SMART Assistant anywhere along its vertical axis.

We believe that the future of retail is smart retail. So, we've created a range of electrified standards specially designed to be in sync with the omni-channel demands of modern retail!

Make in-store communication more engaging by adding digital screens, powered by our electrified standards, to your product displays. This makes it extremely simple to play promotional messaging, product information, tutorials, video content, add RFID compatibilities and more.

## **ENGAGE X** | Floor-to-ceiling

Engage X is a versatile 2-sided electrified standard that can be used as a partition in the center of the room or mounted as a single sided display long the perimeter wall. The bold design aesthetic can be used alone or integrated with panels for a custom solution. Engage X aluminum standards carry a low-voltage DC current which powers a wide range of plug 'n play illuminated components, backlit signage, digital screens and IoT enabled SMART Assistant anywhere along its vertical axis.

## **ENGAGE X DETACHED**

Perimeter Wall

Engage X Detached utilizes a standoff connector and can be mounted as a single sided display along a perimeter wall. The bold design aesthetic can be used alone or integrated with panels for a custom solution. Engage X Detached aluminum standards carry a low-voltage DC current which powers a wide range of plug 'n play illuminated components, backlit signage, digital screens and IoT enabled SMART Assistant anywhere along its vertical axis.