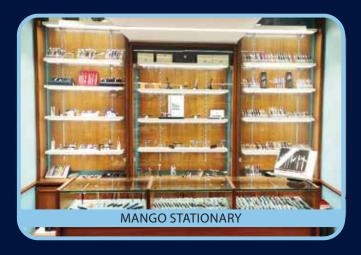

tracks "EDGE" and "TWIN", designed to be used with each other or individually. This double-edged solution can help reduce store construction time and expense by allowing the tracks to be mounted on a wall, a substructure or a vertical panel aiding in the quick and easy fabrication of cabinets, niches and alcoves.

#### About Snaptrax

Available with silver or black anodized finish Standard 96 in. and 120 in. lengths Made from space-grade aluminum Custom finishes and sizes available

#### Plug N' Play Accessories

Faceouts Shelves Digital Monitors Hangrails Peg Hooks Backlit Sign Frames RFID Readers



**Black Anodized** 



**30+**Years Providing Retail Solutions

**42,000**+ Projects Implemented

10+
Showrooms across
USA, India and Middle East

30M+ sq. ft.
Finished Retail
Installations



























Insync-US is the North American partner of Insync Shop Fittings