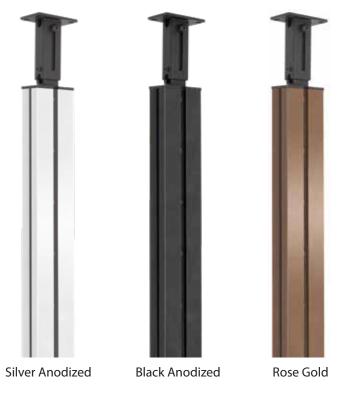

#### About Engage X

Available in silver, black anodized and rose gold finish Standard 95 in. and 119 in. heights Made from space-grade aluminum Custom finishes and sizes available

#### About Engage X

Available in silver, rose gold or black anodized finish Standard 96 in. and 120 in. lengths Made from space-grade aluminum Custom finishes and sizes available

#### About Snaptrax

Available with silver or black anodized finish Standard 96 in. and 120 in. lengths Made from space-grade aluminum Custom finishes and sizes available