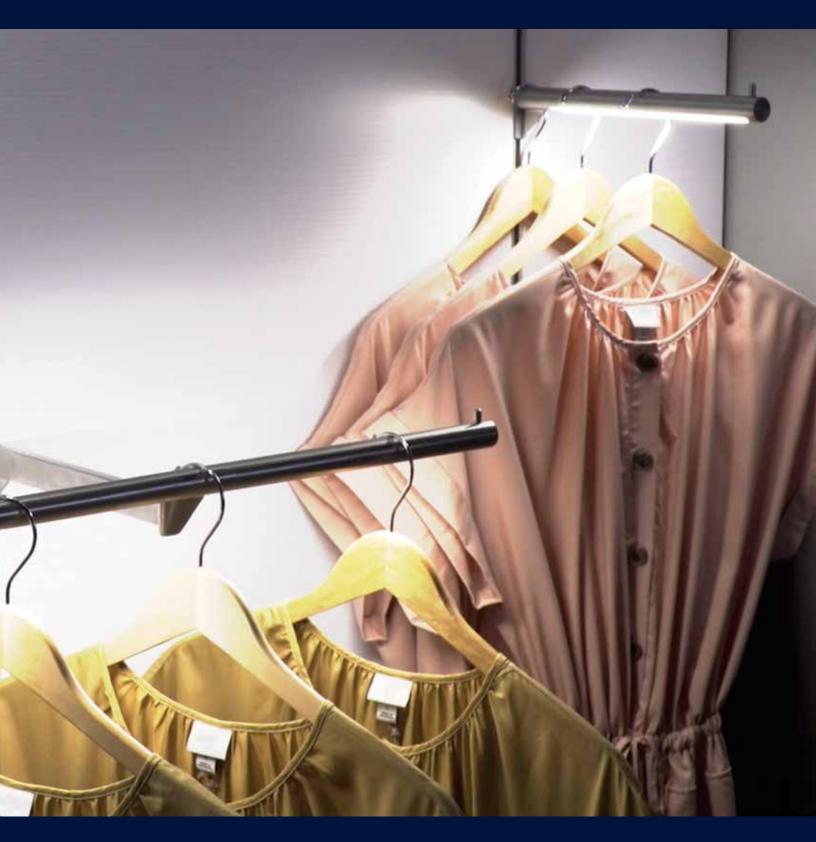

# Shedding light on what matters most

The Engage Fit N Light product line provides modular merchandising solutions using versatile, electrified standards that carry a low-voltage DC current to power a wide range of plug 'n play illuminated components, backlit signage, digital screens and IoT enabled SMART Assistant anywhere along its vertical axis.

#### **BENEFITS**

Even lighting throughout the display without wires or outlets.

Reconfigure displays quickly and easily.

Incorporate IoT solutions like digital screens, endless aisles tablets, RFID and QR codes.

### Plug N' Play Accessories

Faceouts T-Hangrail **Backlit Sign Frames RFID Readers** 

Hangrail Shelves **Digital Monitors** 

**Black Anodized** 

# **ENGAGE W** | Surface Mount

Engage W can be mounted on existing walls or pillars with an innovative design that conceals all wall mounting hardware. Crafted from space-grade aluminum and available in multiple anodized finishes, Engage W aluminum standards carry a low-voltage DC current which powers a wide range of plug 'n play illuminated components, backlit signage, digital screens and IoT enabled SMART Assistant anywhere along its vertical axis.