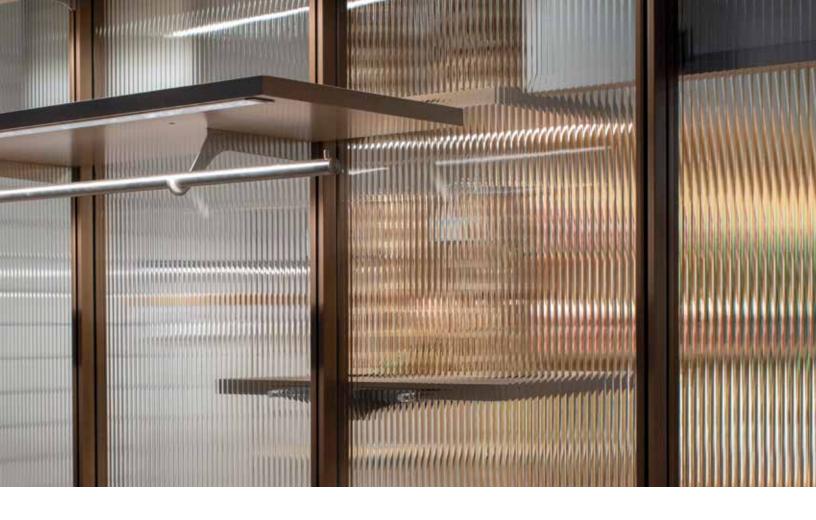

## **ENGAGE X** | Floor-to-ceiling

Engage X is a versatile 2-sided electrified standard that can be used as a partition in the center of the room or mounted as a single sided display long the perimeter wall. The bold design aesthetic can be used alone or integrated with panels for a custom solution. Engage X aluminum standards carry a low-voltage DC current which powers a wide range of plug 'n play illuminated components, backlit signage, digital screens and IoT enabled SMART Assistant anywhere along its vertical axis.

#### About Engage X

Available in silver, black anodized and rose gold finish Standard 95 in. and 119 in. heights Made from space-grade aluminum Custom finishes and sizes available