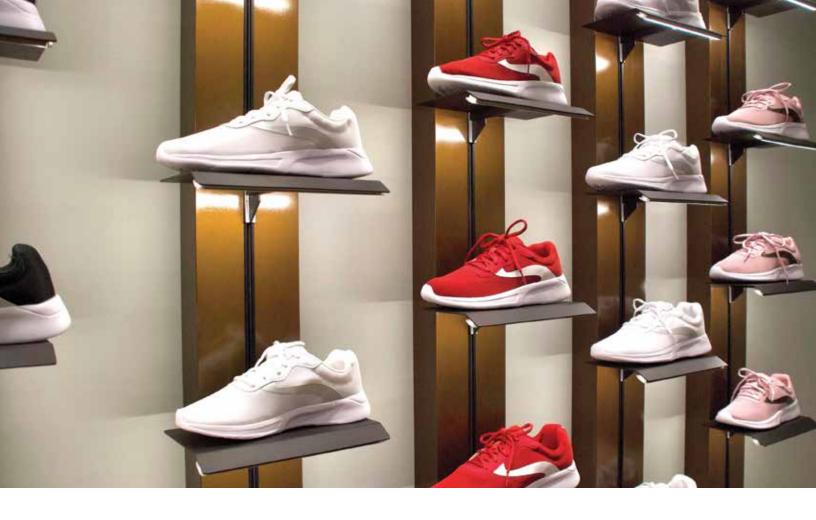

## **ENGAGE X** | Floor-to-ceiling

Engage X is a versatile 2-sided electrified standard that can be used as a partition in the center of the room or mounted as a single sided display long the perimeter wall. The bold design aesthetic can be used alone or integrated with panels for a custom solution. Engage X aluminum standards carry a low-voltage DC current which powers a wide range of plug 'n play illuminated components, backlit signage, digital screens and IoT enabled SMART Assistant anywhere along its vertical axis.

#### About Engage X

Available in silver, black anodized and rose gold finish Standard 95 in. and 119 in. heights Made from space-grade aluminum Custom finishes and sizes available

#### Plug N' Play Accessories

Faceouts
T-Hangrail
Backlit Sign Frames
RFID Readers

Hangrail Shelves Digital Monitors